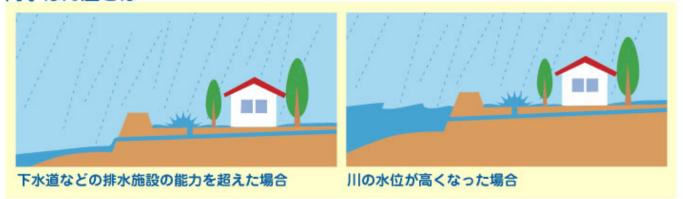

#### 内水はん濫とは・・・ 下水道や側溝などの雨水が川に排水されず住宅地などが浸水すること

### What is inland water flooding?

It means that houses and buildings are flooded with rainwater from sewage and gutters, which has not drained into rivers. This happens when:

The amount of rainwater exceeds the capacity of drainage systems, such as sewage.

The river water level becomes higher than drainage outlets.