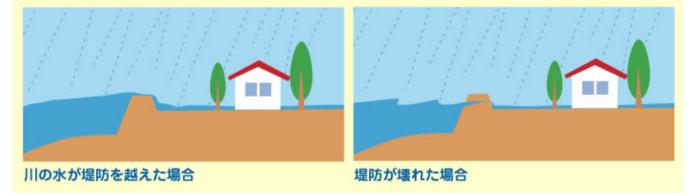

## 外水はん濫とは・・・ 川の水があふれ出し住宅地などが浸水すること

## What is river water flooding?

It means that houses and buildings are flooded with overflowing river water. This happens when:

River water rises above levees.

Levees are broken.