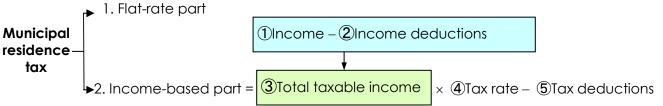

### (2) Calculating your taxes

Municipal residence tax can be broken down as follows:

Information on 1., 2. and 10 to 5 can be found below.

### 1. Flat-rate part

The annual flat-rate portion amount is currently ¥3,000 (plus ¥1,500 for the prefectural residence tax).

\* A forest environment tax of 1,000 yen is also being levied from FY2024.

### 2. Income-based part

The income-based part is calculated as follows:

First, subtract ②income deductions from ①income to obtain ③total taxable income. Multiply your ③total taxable income by the ④tax rate that applies to you.

### ① Income

Income is the amount of money (revenue) you earned from January 1 to December 31 of the previous year after direct expenses have been deducted. For example, if you have a salaried income, deductions are based on your income level.

### ② Income deductions

Income deductions are certain amounts of money deducted from your income. This system adjusts the tax burden on taxpayers based on their individual circumstances, such as the presence of a spouse or dependents, extra expenses due to illness or disaster.

### ③ Total taxable income

Total taxable income is calculated by subtracting income deductions from your income and rounding down amounts smaller than ¥1,000.

### ④ Tax rate

The tax rate for the income-based part of municipal residence tax is 8% (2% for prefectural residence tax).

### **5** Tax deductions

Tax deductions are intended to prevent double taxation on dividend income and income earned overseas.